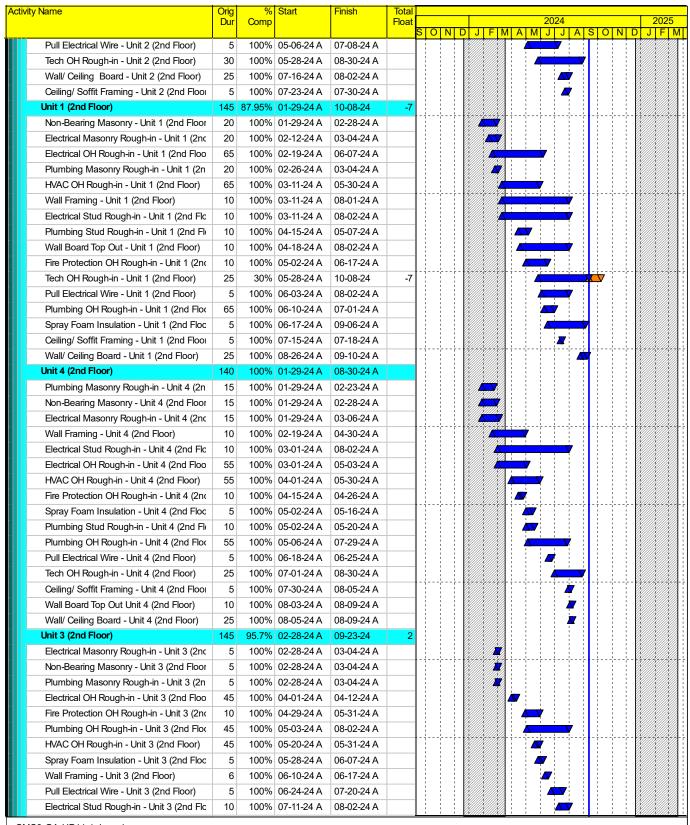

#### **SCHEDULE**

The Revised Updated Construction Schedule, dated September 16, 2024 is attached. The schedule indicates that the project is 11 calendar days behind schedule. The project will be substantially complete on February 10, 2025. The schedule is being updated this week.