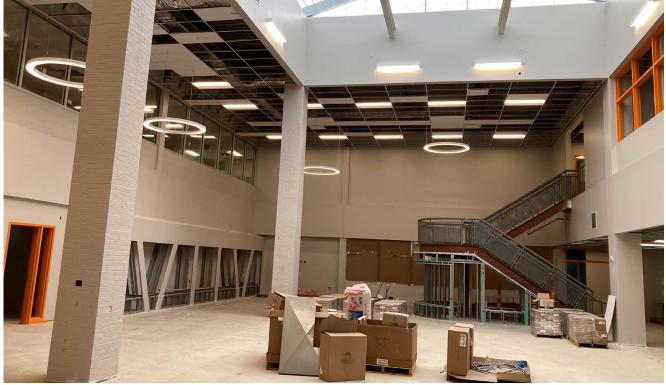

#### GMP 5

- Interior masonry is being completed on the first and second floors
- The handrails in the stair towers are being removed and replaced.
- The elevator is being installed. Third floor lockers are installed. Marker boards are going in the classrooms.
- Metal panels are being installed at the exterior of the building at stairs B, C and D.
- Installation of the curtainwall and windows is proceeding on the north elevation and at the interior of the art room.
   Exterior doors are being installed.
- The drywall installation and taping are continuing on the 1st floor. Lay-in ceilings are continuing on the second floor. Painting is ongoing on the second and third floors. Tile for the floors and walls in the second-floor bathrooms is being installed. VCT tile is being installed in the third-floor
- The kitchen hoods, cooler and freezer are in place and the condensers are set. The balance of the kitchen equipment is scheduled to arrive in November.
- Third floor Casework is being installed. The second-floor casework has arrived and is being installed.
- The furniture is ordered and scheduled to install in December
- The first-floor fire protection is being installed. The fire pump is being installed. The dry system is being installed in the courtyard and at the main entrance.