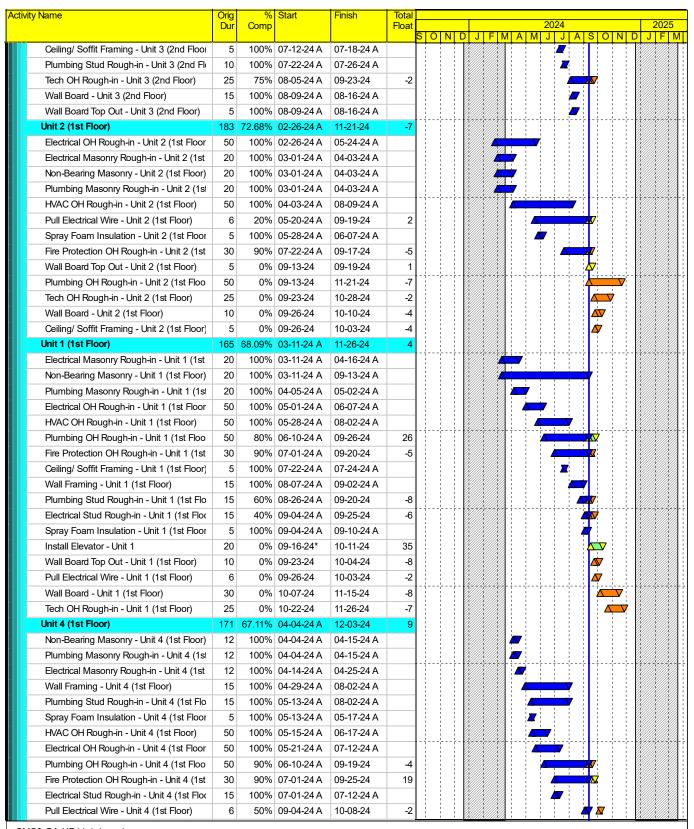

#### **SCHEDULE**

The Revised Updated Construction Schedule, dated September 16, 2024 is attached. The schedule indicates that the project is 11 calendar days behind schedule. The project will be substantially complete on February 10, 2025. The schedule is being updated this week.