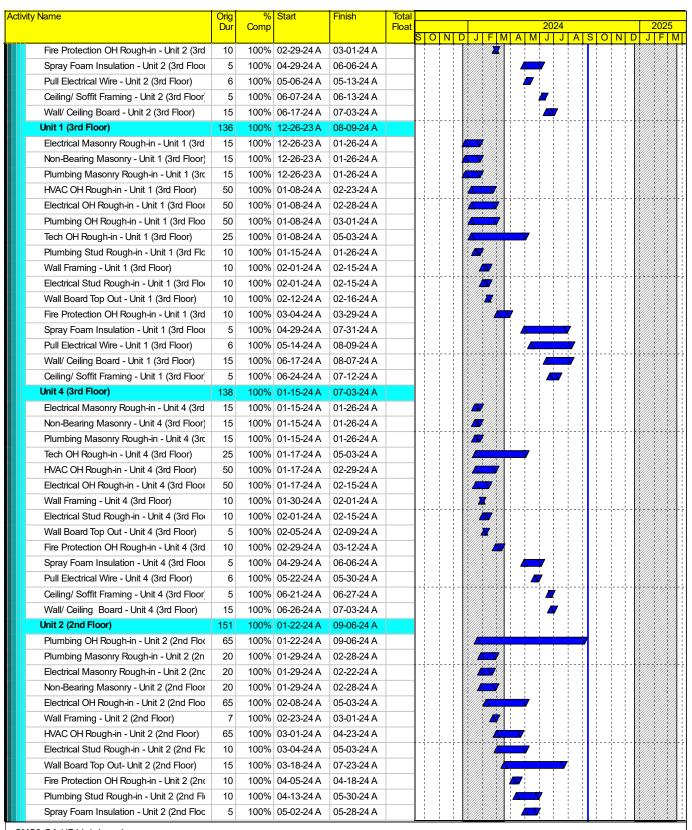

#### **SCHEDULE**

The Revised Updated Construction Schedule, dated September 16, 2024 is attached. The schedule indicates that the project is 11 calendar days behind schedule. The project will be substantially complete on February 10, 2025. The schedule is being updated this week.