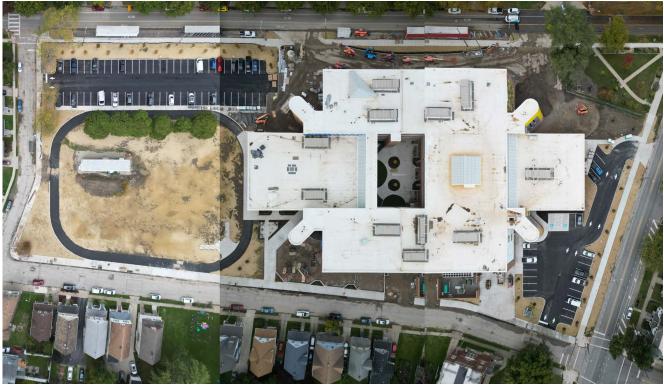

- The plumber is continuing to install water and natural gas on the first floor. Fixture installation has also started on the third floor.
- The HVAC equipment in the mechanical rooms is running.
   The rooftop units have been started.
- The electrician is continuing the installing of the conduit for electric and technology on the first and second floors.
   The second and third floor devices and lights are being installed.
- The sitework is continuing. The installation of the walks around the site is continuing. The parking lot on W.65th is complete. The playgrounds are being installed.