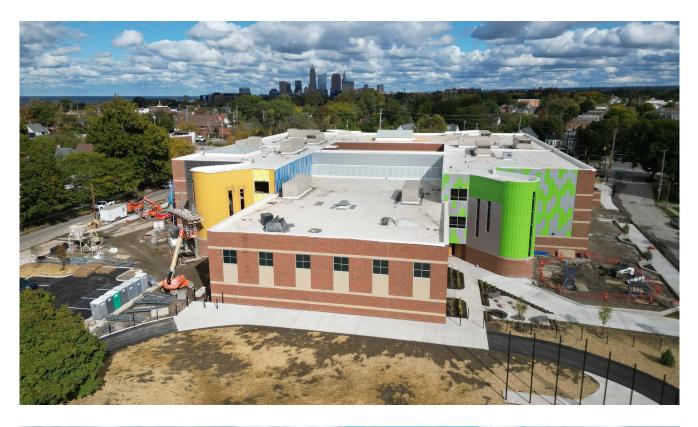

#### **EXECUTIVE SUMMARY**

The project is the New 146,982 sf three story Elementary School located at 6601 Franklin Blvd, Cleveland, OH 44102. The building renovation consists of abatement and demolition of all three floors. The work will include the replacement of the exterior brick, windows, roof, and HVAC Units. On the interior of the building the ceilings, walls and floors will be refurbished or replaced. A new elevator will be installed. The bathrooms will be remodeled including new fixtures. Construction Substantial Completion is February 10, 2025.

#### GMP 5

- Interior masonry is being completed on the first and second floors
- The handrails in the stair towers are being removed and replaced.
- The elevator is being installed. Third floor lockers are installed. Marker boards are going in the classrooms.
- Metal panels are being installed at the exterior of the building at stairs B, C and D.
- Installation of the curtainwall and windows is proceeding on the north elevation and at the interior of the art room.
   Exterior doors are being installed.
- The drywall installation and taping are continuing on the 1st floor. Lay-in ceilings are continuing on the second floor. Painting is ongoing on the second and third floors. Tile for the floors and walls in the second-floor bathrooms is being installed. VCT tile is being installed in the third-floor
- The kitchen hoods, cooler and freezer are in place and the condensers are set. The balance of the kitchen equipment is scheduled to arrive in November.
- Third floor Casework is being installed. The second-floor casework has arrived and is being installed.
- The furniture is ordered and scheduled to install in December
- The first-floor fire protection is being installed. The fire pump is being installed. The dry system is being installed in the courtyard and at the main entrance.

- The plumber is continuing to install water and natural gas on the first floor. Fixture installation has also started on the third floor.
- The HVAC equipment in the mechanical rooms is running.
   The rooftop units have been started.
- The electrician is continuing the installing of the conduit for electric and technology on the first and second floors.
   The second and third floor devices and lights are being installed.
- The sitework is continuing. The installation of the walks around the site is continuing. The parking lot on W.65th is complete. The playgrounds are being installed.