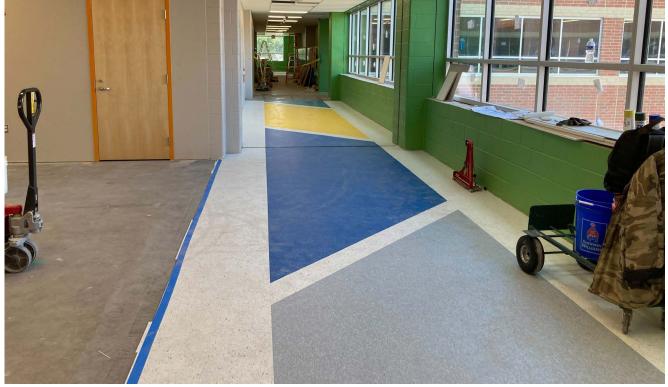

#### GMP 5

- Interior masonry is being completed on the first and second floors
- The handrails in the stair towers are being removed and replaced.
- The elevator is being installed. Third floor lockers are installed. Marker boards are going in the classrooms.
- Metal panels are being installed at the exterior of the building at stairs B, C and D.
- Installation of the curtainwall and windows is proceeding on the north elevation and at the interior of the art room.
   Exterior doors are being installed.
- The drywall installation and taping are continuing on the 1st floor. Lay-in ceilings are continuing on the second floor. Painting is ongoing on the second and third floors. Tile for the floors and walls in the second-floor bathrooms is being installed. VCT tile is being installed in the third-floor
- The kitchen hoods, cooler and freezer are in place and the condensers are set. The balance of the kitchen equipment is scheduled to arrive in November.
- Third floor Casework is being installed. The second-floor casework has arrived and is being installed.
- The furniture is ordered and scheduled to install in December
- The first-floor fire protection is being installed. The fire pump is being installed. The dry system is being installed in the courtyard and at the main entrance.