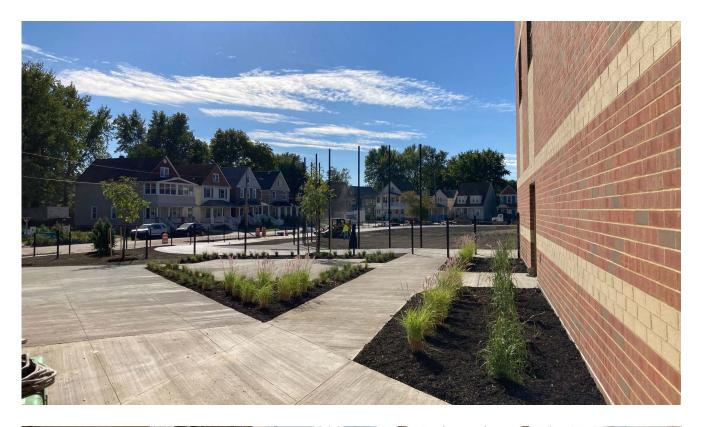

- The plumber is continuing to install water and natural gas on the first floor. Fixture installation has also started on the third floor.
- The HVAC equipment in the mechanical rooms is running.
   The rooftop units have been started.
- The electrician is continuing the installing of the conduit for electric and technology on the first and second floors.
   The second and third floor devices and lights are being installed.
- The sitework is continuing. The installation of the walks around the site is continuing. The parking lot on W.65th is complete. The playgrounds are being installed.