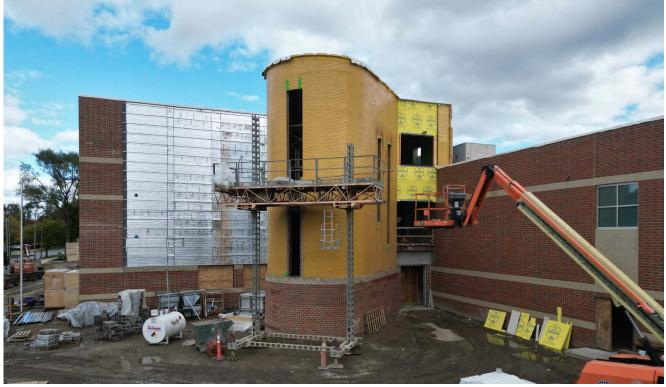

#### GMP 5

- Interior masonry is being completed on the first and second floors
- The handrails in the stair towers are being removed and replaced.
- The elevator is being installed. Third floor lockers are installed. Marker boards are going in the classrooms.
- Metal panels are being installed at the exterior of the building at stairs B, C and D.
- Installation of the curtainwall and windows is proceeding on the north elevation and at the interior of the art room.
   Exterior doors are being installed.
- The drywall installation and taping are continuing on the 1st floor. Lay-in ceilings are continuing on the second floor. Painting is ongoing on the second and third floors. Tile for the floors and walls in the second-floor bathrooms is being installed. VCT tile is being installed in the third-floor
- The kitchen hoods, cooler and freezer are in place and the condensers are set. The balance of the kitchen equipment is scheduled to arrive in November.
- Third floor Casework is being installed. The second-floor casework has arrived and is being installed.
- The furniture is ordered and scheduled to install in December
- The first-floor fire protection is being installed. The fire pump is being installed. The dry system is being installed in the courtyard and at the main entrance.