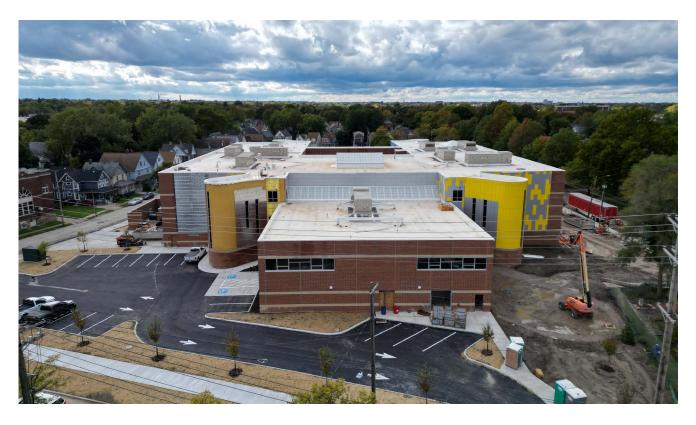

#### **EXECUTIVE SUMMARY**

The project is the New 146,982 sf three story Elementary School located at 6601 Franklin Blvd, Cleveland, OH 44102. The building renovation consists of abatement and demolition of all three floors. The work will include the replacement of the exterior brick, windows, roof, and HVAC Units. On the interior of the building the ceilings, walls and floors will be refurbished or replaced. A new elevator will be installed. The bathrooms will be remodeled including new fixtures. Construction Substantial Completion is February 10, 2025.

#### GMP 5

- Interior masonry is being completed on the first and second floors
- The handrails in the stair towers are being removed and replaced.
- The elevator is being installed. Third floor lockers are installed. Marker boards are going in the classrooms.
- Metal panels are being installed at the exterior of the building at stairs B, C and D.
- Installation of the curtainwall and windows is proceeding on the north elevation and at the interior of the art room.
   Exterior doors are being installed.
- The drywall installation and taping are continuing on the 1st floor. Lay-in ceilings are continuing on the second floor. Painting is ongoing on the second and third floors. Tile for the floors and walls in the second-floor bathrooms is being installed. VCT tile is being installed in the third-floor
- The kitchen hoods, cooler and freezer are in place and the condensers are set. The balance of the kitchen equipment is scheduled to arrive in November.
- Third floor Casework is being installed. The second-floor casework has arrived and is being installed.
- The furniture is ordered and scheduled to install in December
- The first-floor fire protection is being installed. The fire pump is being installed. The dry system is being installed in the courtyard and at the main entrance.

- The plumber is continuing to install water and natural gas on the first floor. Fixture installation has also started on the third floor.
- The HVAC equipment in the mechanical rooms is running.
   The rooftop units have been started.
- The electrician is continuing the installing of the conduit for electric and technology on the first and second floors.
   The second and third floor devices and lights are being installed.
- The sitework is continuing. The installation of the walks around the site is continuing. The parking lot on W.65th is complete. The playgrounds are being installed.