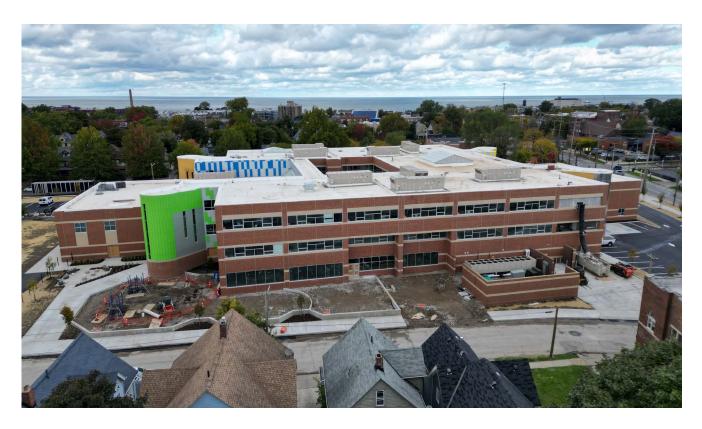

#### GMP 5

- Interior masonry is being completed on the first and second floors
- The handrails in the stair towers are being removed and replaced.
- The elevator is being installed. Third floor lockers are installed. Marker boards are going in the classrooms.
- Metal panels are being installed at the exterior of the building at stairs B, C and D.
- Installation of the curtainwall and windows is proceeding on the north elevation and at the interior of the art room.
   Exterior doors are being installed.
- The drywall installation and taping are continuing on the 1st floor. Lay-in ceilings are continuing on the second floor. Painting is ongoing on the second and third floors. Tile for the floors and walls in the second-floor bathrooms is being installed. VCT tile is being installed in the third-floor
- The kitchen hoods, cooler and freezer are in place and the condensers are set. The balance of the kitchen equipment is scheduled to arrive in November.
- Third floor Casework is being installed. The second-floor casework has arrived and is being installed.
- The furniture is ordered and scheduled to install in December
- The first-floor fire protection is being installed. The fire pump is being installed. The dry system is being installed in the courtyard and at the main entrance.

- The plumber is continuing to install water and natural gas on the first floor. Fixture installation has also started on the third floor.
- The HVAC equipment in the mechanical rooms is running.
   The rooftop units have been started.
- The electrician is continuing the installing of the conduit for electric and technology on the first and second floors.
   The second and third floor devices and lights are being installed.
- The sitework is continuing. The installation of the walks around the site is continuing. The parking lot on W.65th is complete. The playgrounds are being installed.