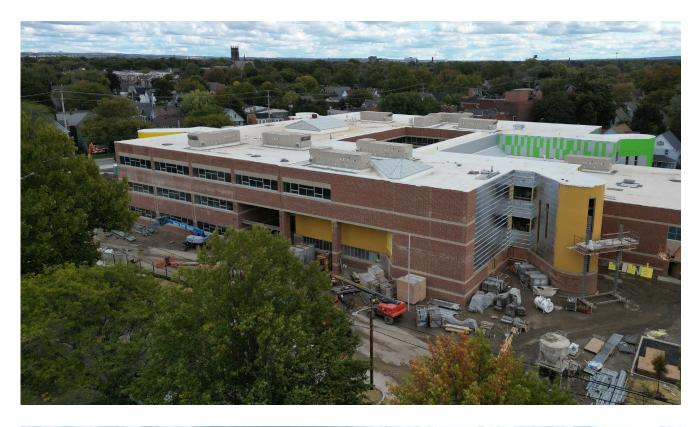

#### **EXECUTIVE SUMMARY**

The project is the New 146,982 sf three story Elementary School located at 6601 Franklin Blvd, Cleveland, OH 44102. The building renovation consists of abatement and demolition of all three floors. The work will include the replacement of the exterior brick, windows, roof, and HVAC Units. On the interior of the building the ceilings, walls and floors will be refurbished or replaced. A new elevator will be installed. The bathrooms will be remodeled including new fixtures. Construction Substantial Completion is February 10, 2025.

#### GMP 5

- Interior masonry is being completed on the first and second floors
- The handrails in the stair towers are being removed and replaced.
- The elevator is being installed. Third floor lockers are installed. Marker boards are going in the classrooms.
- Metal panels are being installed at the exterior of the building at stairs B, C and D.
- Installation of the curtainwall and windows is proceeding on the north elevation and at the interior of the art room.
   Exterior doors are being installed.
- The drywall installation and taping are continuing on the 1st floor. Lay-in ceilings are continuing on the second floor. Painting is ongoing on the second and third floors. Tile for the floors and walls in the second-floor bathrooms is being installed. VCT tile is being installed in the third-floor
- The kitchen hoods, cooler and freezer are in place and the condensers are set. The balance of the kitchen equipment is scheduled to arrive in November.
- Third floor Casework is being installed. The second-floor casework has arrived and is being installed.
- The furniture is ordered and scheduled to install in December
- The first-floor fire protection is being installed. The fire pump is being installed. The dry system is being installed in the courtyard and at the main entrance.

- The plumber is continuing to install water and natural gas on the first floor. Fixture installation has also started on the third floor.
- The HVAC equipment in the mechanical rooms is running.
   The rooftop units have been started.
- The electrician is continuing the installing of the conduit for electric and technology on the first and second floors.
   The second and third floor devices and lights are being installed.
- The sitework is continuing. The installation of the walks around the site is continuing. The parking lot on W.65th is complete. The playgrounds are being installed.

#### **SCHEDULE**

The Revised Updated Construction Schedule, dated September 16, 2024 is attached. The schedule indicates that the project is 11 calendar days behind schedule. The project will be substantially complete on February 10, 2025. The schedule is being updated this week.