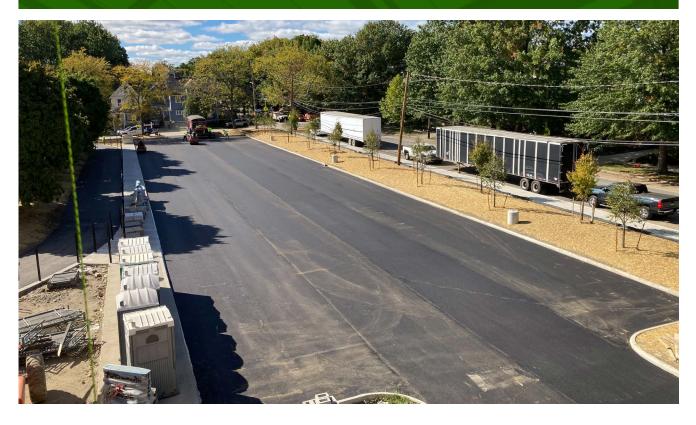

- The plumber is continuing to install water and natural gas on the first floor. Fixture installation has also started on the third floor.
- The HVAC equipment in the mechanical rooms is running.
   The rooftop units have been started.
- The electrician is continuing the installing of the conduit for electric and technology on the first and second floors.
   The second and third floor devices and lights are being installed.
- The sitework is continuing. The installation of the walks around the site is continuing. The parking lot on W.65th is complete. The playgrounds are being installed.