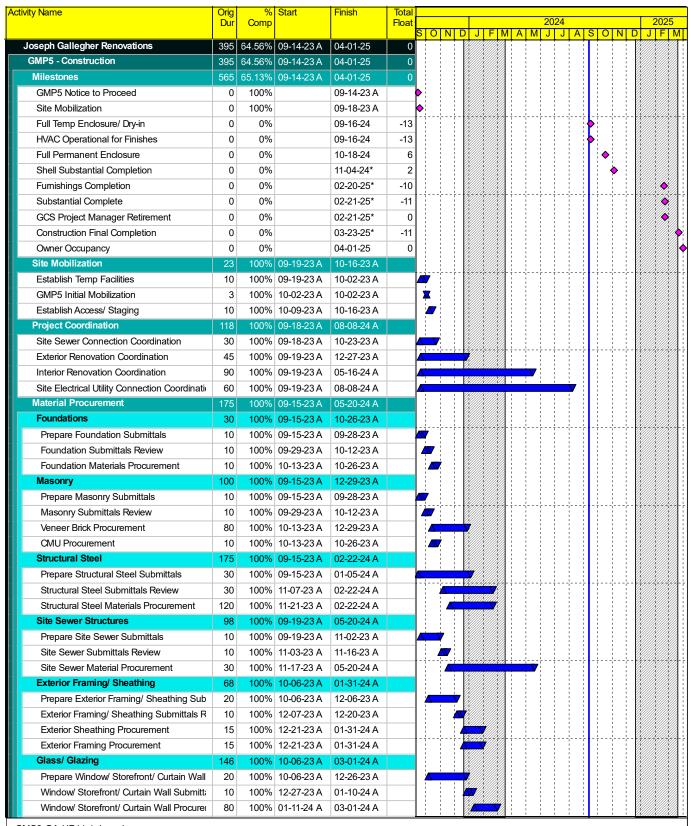

#### **SCHEDULE**

The Revised Updated Construction Schedule, dated September 16, 2024 is attached. The schedule indicates that the project is 11 calendar days behind schedule. The project will be substantially complete on February 10, 2025. The schedule is being updated this week.