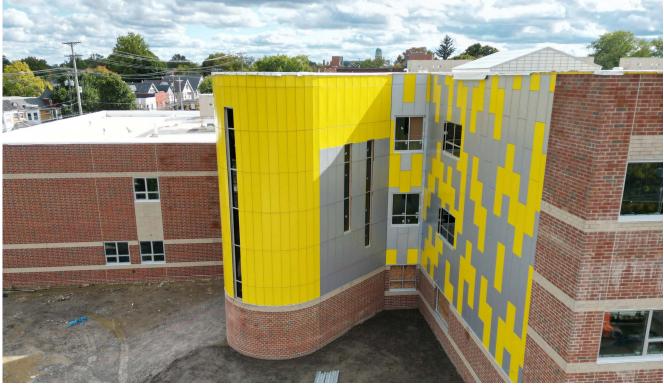

#### GMP 5

- Interior masonry is being completed on the first and second floors
- The handrails in the stair towers are being removed and replaced.
- The elevator is being installed. Third floor lockers are installed. Marker boards are going in the classrooms.
- Metal panels are being installed at the exterior of the building at stairs B, C and D.
- Installation of the curtainwall and windows is proceeding on the north elevation and at the interior of the art room.
   Exterior doors are being installed.
- The drywall installation and taping are continuing on the 1st floor. Lay-in ceilings are continuing on the second floor. Painting is ongoing on the second and third floors. Tile for the floors and walls in the second-floor bathrooms is being installed. VCT tile is being installed in the third-floor
- The kitchen hoods, cooler and freezer are in place and the condensers are set. The balance of the kitchen equipment is scheduled to arrive in November.
- Third floor Casework is being installed. The second-floor casework has arrived and is being installed.
- The furniture is ordered and scheduled to install in December
- The first-floor fire protection is being installed. The fire pump is being installed. The dry system is being installed in the courtyard and at the main entrance.