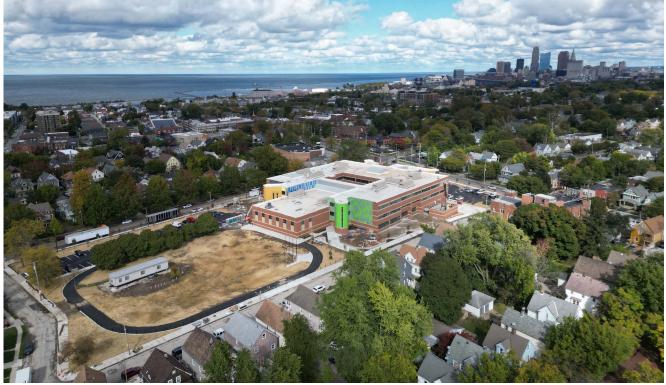

#### **EXECUTIVE SUMMARY**

The project is the New 146,982 sf three story Elementary School located at 6601 Franklin Blvd, Cleveland, OH 44102. The building renovation consists of abatement and demolition of all three floors. The work will include the replacement of the exterior brick, windows, roof, and HVAC Units. On the interior of the building the ceilings, walls and floors will be refurbished or replaced. A new elevator will be installed. The bathrooms will be remodeled including new fixtures. Construction Substantial Completion is February 10, 2025.

#### **SCHEDULE**

The Revised Updated Construction Schedule, dated September 16, 2024 is attached. The schedule indicates that the project is 11 calendar days behind schedule. The project will be substantially complete on February 10, 2025. The schedule is being updated this week.