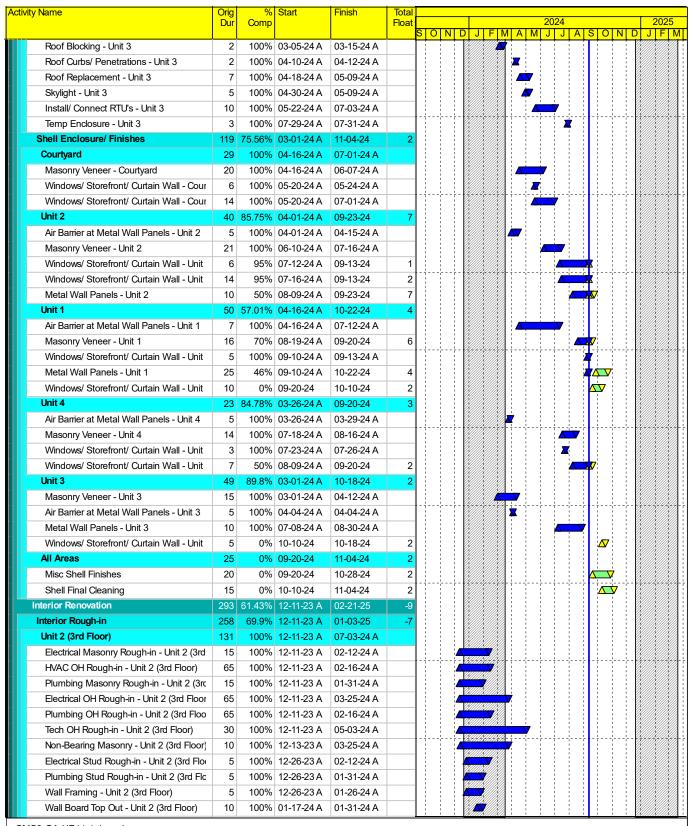

#### **SCHEDULE**

The Revised Updated Construction Schedule, dated September 16, 2024 is attached. The schedule indicates that the project is 11 calendar days behind schedule. The project will be substantially complete on February 10, 2025. The schedule is being updated this week.