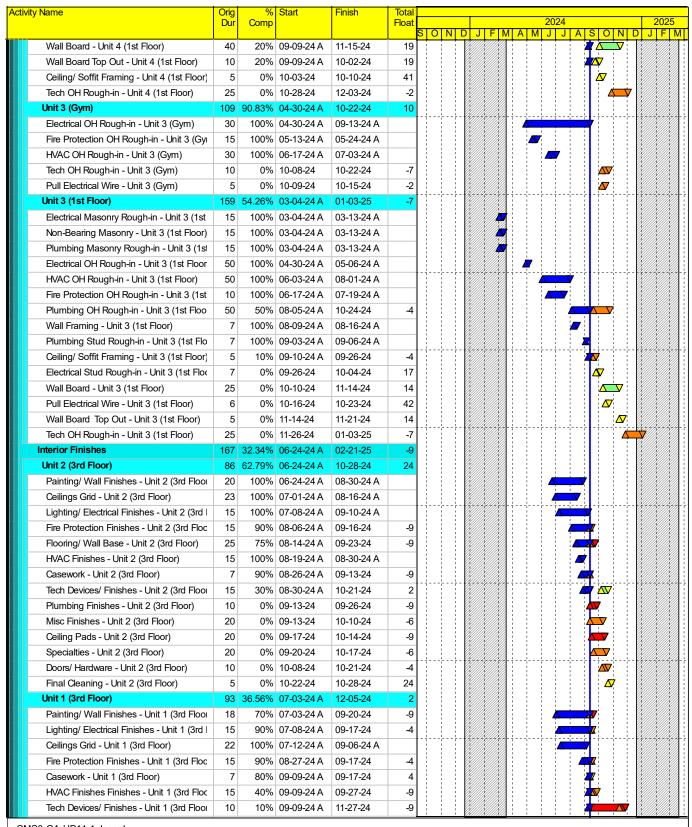

#### **SCHEDULE**

The Revised Updated Construction Schedule, dated September 16, 2024 is attached. The schedule indicates that the project is 11 calendar days behind schedule. The project will be substantially complete on February 10, 2025. The schedule is being updated this week.