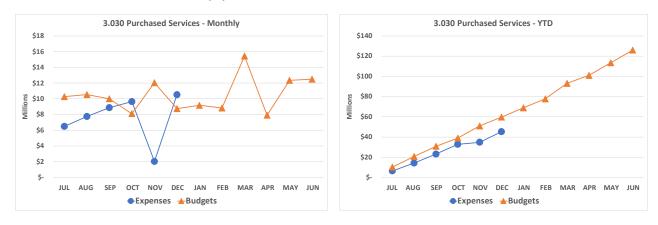

#### **General Fund Expenditures Year to Date (Continued)**

Purchased Services (3.030) – This expenditure includes contracted services, certain payments to other districts, student transportation, utilities, and certain meeting costs. This is the largest expenditure type, not related to employee costs, with 13% of total budgeted expenditures and 17% of actual YTD expenditures.

Large swings occur, typically near the beginning and end of the fiscal year in this expenditure. This is driven primarily by the renewal of annual contracts and tuition payments made to other districts.