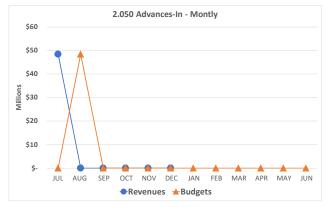

Advances-In (2.050) – This revenue category represents the repayment of an interfund loan made to other funds, by the general fund, in the prior fiscal year. The interfund loan is due to the timing of the receipt of reimbursements in state and federal grant funds as well as to cover budgetary deficits in other funds. Interfund loans are required to be repaid within the next fiscal year. The repayment of prior year advances was as follows:

| Classification                                     | Amount       |
|----------------------------------------------------|--------------|
| Classroom Facilities                               | \$7,601,102  |
| Other Local Grants                                 | 727,356      |
| Public School Preschool                            | 444,915      |
| Vocational Education Enhancement                   | 19,098       |
| Elementary and Secondary School Emergency Relief   | 29,923,709   |
| Vocational Education                               | 397,942      |
| Title I School Improvement Subsidy A               | 1,340,933    |
| Title III - Limited English Proficiency            | 434,680      |
| Refugee Children School Impact Act                 | 289,310      |
| Title IV - Student Support and Academic Enrichment | 2,596,883    |
| Miscellaneous Federal Grants                       | 4,669,581    |
| Total Advance-In                                   | \$48,445,511 |