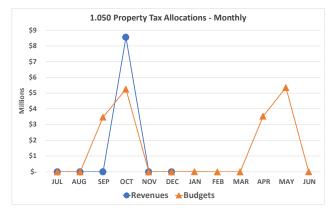

The availability of resources from these revenue categories are subject to change based on the State's future Biennial Budgets.

Property Tax Allocations (1.050) – Property tax allocation primarily consists of reimbursements from the state of Ohio for local taxpayer credits or reductions. The state reduces the local taxpayer's tax bill with a 10% rollback credit, and 2.5% owner-occupied rollback credit, plus a homestead credit for qualifying taxpayers. In fiscal year 2025, approximately 10.4% local residential property taxes will be reimbursed by the state in the form of rollback credits and approximately 4.7% will be reimbursed in the form of qualifying homestead exemption credits.

This revenue category accounts for 3% of planned revenues and 3% of actual YTD revenues, excluding advances.

Receipts for this revenue category are received on a similar schedule to property tax, with one settlement in the first half of the fiscal year, and a second settlement in the second half of the fiscal year.