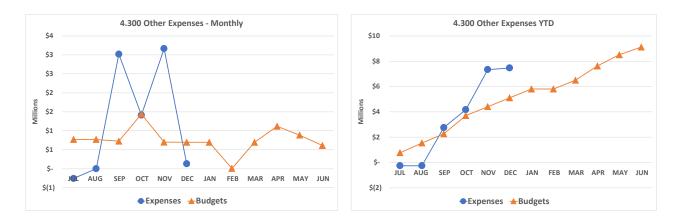

Other Expenses (4.300) – This expenditure includes costs not already included in previously presented expenditures. The largest cost within this group is County auditor and treasurer fees on real property tax collection. The timing of these fees corresponds to the collection of tax revenue. This represents 1% of budgeted and 2% of actual YTD expenditures.