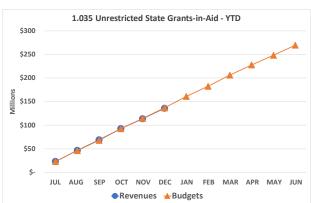

Unrestricted State Grants-in-Aid (1.035) – Unrestricted Aid is the portion of state per-pupil funding that is classified as unrestricted. For fiscal year 2025, the calculated base cost total for the school district is \$269,608,455, of which, the State's share is \$181,158,828 or \$5,529 per pupil.

With the exception of adjustments made during the school year's fall semester, this revenue is received at a steady rate throughout the fiscal year.

Restricted State Grants-in-Aid (1.040) is the portion of state per pupil funding that must be classified as restricted use. This revenue category is primarily made up of Disadvantaged Pupil Impact Aid, which directs resources to economically disadvantaged students, and Student Wellness and Success, which directs resources to supporting the physical, social, emotional, and intellectual needs of students.