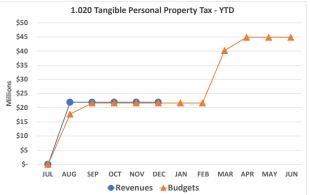

Property Taxes (1.010 & 1.020) – Property tax receipts represent 41% of planned revenues and 37% of actual YTD revenues, excluding advances. Property taxes are levied and assessed on a calendar year basis while the school district fiscal year runs July through June. First half tax collections are received by the school district in the second half of the fiscal year. Second half tax distributions occur in the first half of the following year. The District has received 44% of planned YTD revenues in these categories.

Tangible Personal Property Tax (1.020) – This revenue category is also referred to as Public Utility Personal Property Tax. This tax is levied on the assessed value of public utilities including electric, natural gas, and water, excluding municipally owned utilities. This property is taxed at the full voted tax rate, which in tax year 2024 was 76.70 mills. It is distributed twice annually, typically in August and March, by the County.