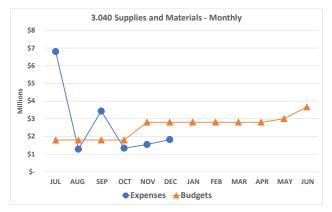

Supplies and Materials (3.040) – This includes costs incurred for classroom supplies, textbooks, library books, electronic goods, food, and maintenance supplies. This expenditure represents 5% of total budgeted expenditures and 4% of actual YTD expenditures.

This expenditure is subject to large month-to-month swings due to accounting adjustments related to purchasing card transactions.