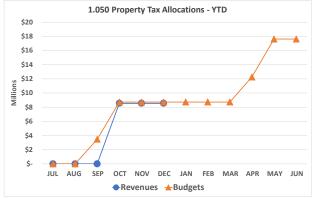

The availability of resources from these revenue categories are subject to change based on the State's future Biennial Budgets.

Property Tax Allocations (1.050) – Property tax allocation primarily consists of reimbursements from the state of Ohio for local taxpayer credits or reductions. The state reduces the local taxpayer's tax bill with a 10% rollback credit, and 2.5% owner-occupied rollback credit, plus a homestead credit for qualifying taxpayers. In fiscal year 2025, approximately 10.4% local residential property taxes will be reimbursed by the state in the form of rollback credits and approximately 4.7% will be reimbursed in the form of qualifying homestead exemption credits.

This revenue category accounts for 3% of planned revenues and 3% of actual YTD revenues, excluding advances.

Receipts for this revenue category are received on a similar schedule to property tax, with one settlement in the first half of the fiscal year, and a second settlement in the second half of the fiscal year.