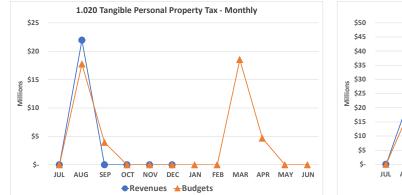

Property Taxes (1.010 & 1.020) – Property tax receipts represent 41% of planned revenues and 37% of actual YTD revenues, excluding advances. Property taxes are levied and assessed on a calendar year basis while the school district fiscal year runs July through June. First half tax collections are received by the school district in the second half of the fiscal year. Second half tax distributions occur in the first half of the following year. The District has received 44% of planned YTD revenues in these categories.

Tangible Personal Property Tax (1.020) – This revenue category is also referred to as Public Utility Personal Property Tax. This tax is levied on the assessed value of public utilities including electric, natural gas, and water, excluding municipally owned utilities. This property is taxed at the full voted tax rate, which in tax year 2024 was 76.70 mills. It is distributed twice annually, typically in August and March, by the County.