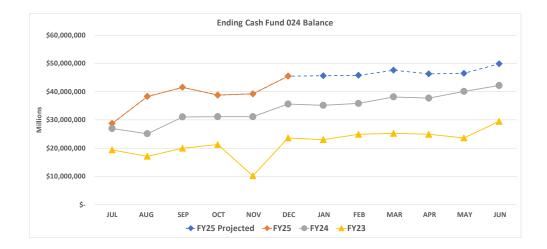

Below is a summary of ending cash balances, by period, for the 024FD Employee Benefits Self-Insurance fund: