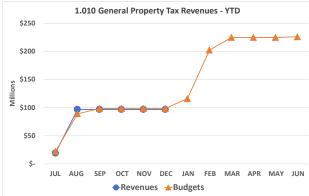

Property Taxes (1.010 & 1.020) – Property tax receipts represent 41% of planned revenues and 37% of actual YTD revenues, excluding advances. Property taxes are levied and assessed on a calendar year basis while the school district fiscal year runs July through June. First half tax collections are received by the school district in the second half of the fiscal year. Second half tax distributions occur in the first half of the following year. The District has received 44% of planned YTD revenues in these categories.

General Property Taxes (1.010) – Class I, residential and agricultural property taxes, and Class II, commercial property taxes, make up this revenue category. For tax year 2024, the Class I rate is 39.03 mills and the Class II rate is 51.93 mills.