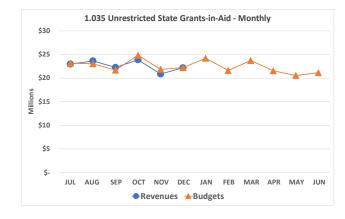

Unrestricted State Grants-in-Aid (1.035) – Unrestricted Aid is the portion of state per-pupil funding that is classified as unrestricted. For fiscal year 2025, the calculated base cost total for the school district is \$269,608,455, of which, the State's share is \$181,158,828 or \$5,529 per pupil.

With the exception of adjustments made during the school year's fall semester, this revenue is received at a steady rate throughout the fiscal year.

Restricted State Grants-in-Aid (1.040) is the portion of state per pupil funding that must be classified as restricted use. This revenue category is primarily made up of Disadvantaged Pupil Impact Aid, which directs resources to economically disadvantaged students, and Student Wellness and Success, which directs resources to supporting the physical, social, emotional, and intellectual needs of students.