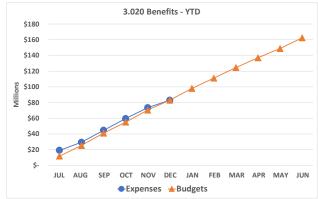

Benefits (3.020) – Includes healthcare, pension, workers' compensation, and other fringe benefits paid by the District on behalf of employees. Benefits represent 22% of budgeted and 23% of actual YTD expenditures. Benefits are expected to remain flat, as compared to the prior year. This is driven primarily by pharmacy rebates offsetting cost growth.