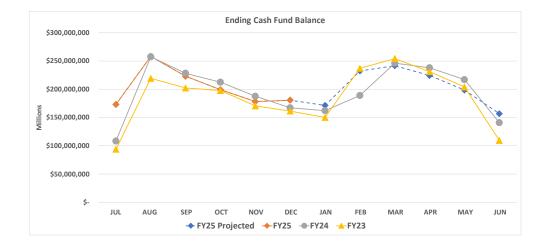

#### **General Fund Cash Flow Analysis**

As of December 31, 2024, the General Fund's fund cash balance is \$152,206,554 and unencumbered fund cash balance is \$117,389,.27.

| General Fund Cash Flow Analysis             |               |
|---------------------------------------------|---------------|
| Beginning Fund Cash Balance, July 1         | \$140,799,283 |
| Total Revenues and Other Financing Sources  | 369,607,294   |
| Total Expenditures                          | -358,200,023  |
| Revenues over Expenditures                  | 11,407,271    |
| Ending Fund Cash Balance, December 31       | 152,206,554   |
| Encumbrances                                | -34,816,780   |
| Unencumbered Fund Cash Balance, December 31 | \$117,389,774 |