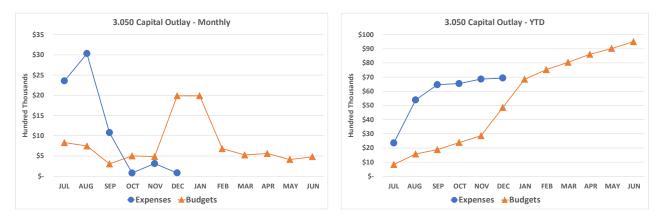

#### **General Fund Expenditures Year to Date (Continued)**

Capital Outlay (3.050) – This expenditure is the smallest within the general fund. It represents less than 1% of total expenditures. Costs included here are primarily equipment purchases. Most capital outlay costs are incurred by other funds.