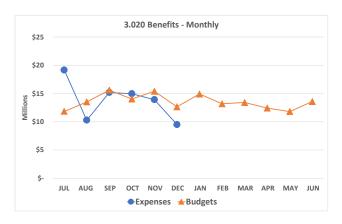

Benefits (3.020) – Includes healthcare, pension, workers' compensation, and other fringe benefits paid by the District on behalf of employees. Benefits represent 22% of budgeted and 23% of actual YTD expenditures. Benefits are expected to remain flat, as compared to the prior year. This is driven primarily by pharmacy rebates offsetting cost growth.