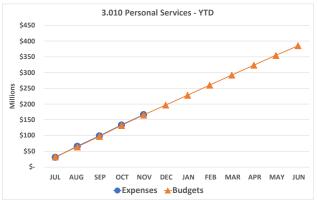

Personal Services (3.010) – Salaries and wages represent 53% of budgeted expenditures, excluding other financing uses, and 56% of actual YTD expenditures. Salaries and wages are scheduled to increase, per negotiated agreement, at a rate of 4.00% in FY25. Actual growth, including new positions and other cost increases, is expected to be 4.87% compared to the previous year.