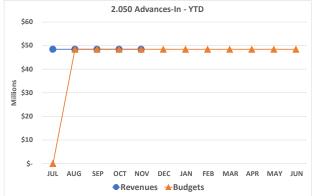

Advances-In (2.050) – This revenue category represents the repayment of an interfund loan made to other funds, by the general fund, in the prior fiscal year. The interfund loan is due to the timing of the receipt of reimbursements in state and federal grant funds as well as to cover budgetary deficits in other funds. Interfund loans are required to be repaid within the next fiscal year. The repayment of prior year advances was as follows:

All Other Financing Sources (2.060) – Represents financing sources that are not interfund activity. For this fiscal year, they are comprised of refunds of prior year expenditures and are not a significant source of revenue.