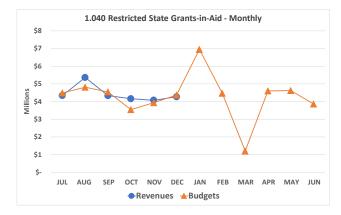

With the exception of adjustments made during the school year's fall semester, this revenue is received at a steady rate throughout the fiscal year.

Restricted State Grants-in-Aid (1.040) is the portion of state per pupil funding that must be classified as restricted use. This revenue category is primarily made up of Disadvantaged Pupil Impact Aid, which directs resources to economically disadvantaged students, and Student Wellness and Success, which directs resources to supporting the physical, social, emotional, and intellectual needs of students.

The availability of resources from these revenue categories are subject to change based on the State's future Biennial Budgets.

Property Tax Allocations (1.050) – Property tax allocation primarily consists of reimbursements from the state of Ohio for local taxpayer credits or reductions. The state reduces the local taxpayer's tax bill with a 10% rollback credit, and 2.5% owner-occupied rollback credit, plus a homestead credit for qualifying taxpayers. In fiscal year 2025, approximately 10.4% local residential property taxes will be reimbursed by the state in the form of rollback credits and approximately 4.7% will be reimbursed in the form of qualifying homestead exemption credits.