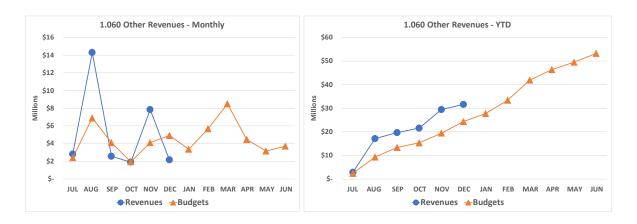

Other Revenues (1.060) – Revenues not previously included in other categories are included here. This category is comprised of tuition, fees, investment income, rental income, unrestricted gifts, reimbursements, and others. This revenue category accounts for 8% of planned revenues and 10% of actual YTD revenues, excluding advances. Other revenues typically have a large degree of month-to-month fluctuation due to irregular and unpredictable receipt dates. The school district's largest sources of other revenue are State Medicaid reimbursements and tuition adjustments applied to the State Foundation Formula.