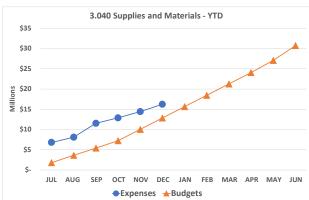

Supplies and Materials (3.040) – This includes costs incurred for classroom supplies, textbooks, library books, electronic goods, food, and maintenance supplies. This expenditure represents 5% of total budgeted expenditures and 4% of actual YTD expenditures.

This expenditure is subject to large month-to-month swings due to accounting adjustments related to purchasing card transactions.