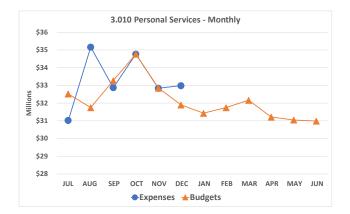

Personal Services (3.010) – Salaries and wages represent 53% of budgeted expenditures, excluding other financing uses, and 56% of actual YTD expenditures. Salaries and wages are scheduled to increase, per negotiated agreement, at a rate of 4.00% in FY25. Actual growth, including new positions and other cost increases, is expected to be 4.87% compared to the previous year.