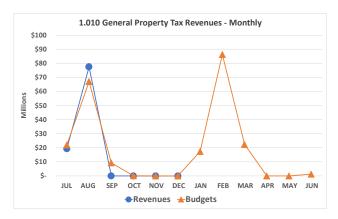

Property Taxes (1.010 & 1.020) – Property tax receipts represent 41% of planned revenues and 37% of actual YTD revenues, excluding advances. Property taxes are levied and assessed on a calendar year basis while the school district fiscal year runs July through June. First half tax collections are received by the school district in the second half of the fiscal year. Second half tax distributions occur in the first half of the following year. The District has received 44% of planned YTD revenues in these categories.

General Property Taxes (1.010) – Class I, residential and agricultural property taxes, and Class II, commercial property taxes, make up this revenue category. For tax year 2024, the Class I rate is 39.03 mills and the Class II rate is 51.93 mills.