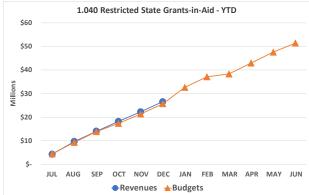

With the exception of adjustments made during the school year's fall semester, this revenue is received at a steady rate throughout the fiscal year.

Restricted State Grants-in-Aid (1.040) is the portion of state per pupil funding that must be classified as restricted use. This revenue category is primarily made up of Disadvantaged Pupil Impact Aid, which directs resources to economically disadvantaged students, and Student Wellness and Success, which directs resources to supporting the physical, social, emotional, and intellectual needs of students.

The availability of resources from these revenue categories are subject to change based on the State's future Biennial Budgets.

Property Tax Allocations (1.050) – Property tax allocation primarily consists of reimbursements from the state of Ohio for local taxpayer credits or reductions. The state reduces the local taxpayer's tax bill with a 10% rollback credit, and 2.5% owner-occupied rollback credit, plus a homestead credit for qualifying taxpayers. In fiscal year 2025, approximately 10.4% local residential property taxes will be reimbursed by the state in the form of rollback credits and approximately 4.7% will be reimbursed in the form of qualifying homestead exemption credits.