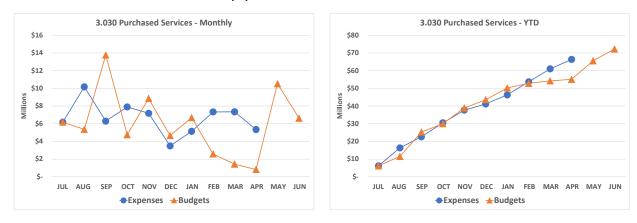

#### **General Fund Expenditures Year to Date (Continued)**

Purchased Services (3.030) – This expenditure includes contracted services, certain payments to other districts, student transportation, utilities, and certain meeting costs. This is the largest expenditure type, not related to employee costs, with 13% of total budgeted expenditures and 10% of actual YTD expenditures.

Large swings occur, typically near the beginning and end of the fiscal year in this expenditure. This is driven primarily by the renewal of annual contracts and tuition payments made to other districts.