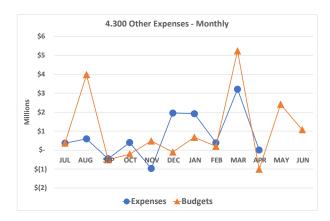

Other Expenses (4.300) – This expenditure includes costs not already included in previously presented expenditures. The largest cost within this group is County auditor and treasurer fees on real property tax collection. The timing of these fees corresponds to the collection of tax revenue. This represents 0% of budgeted and 1% of actual YTD expenditures.