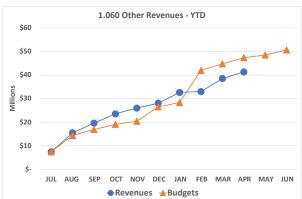

Other Revenues (1.060) – Revenues not previously included in other categories are included here. This category is comprised of tuition, fees, investment income, rental income, unrestricted gifts, reimbursements, and others. This revenue category accounts for 8% of planned revenues and 7% of actual YTD revenues, excluding advances. Other revenues typically have a large degree of month-to-month fluctuation due to irregular and unpredictable receipt dates. The school district's largest sources of other revenue are State Medicaid reimbursements and tuition adjustments applied to the State Foundation Formula.