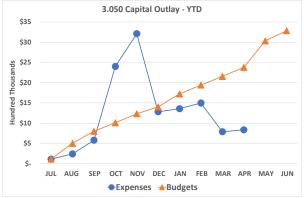

#### **General Fund Expenditures Year to Date (Continued)**

Capital Outlay (3.050) – This expenditure is the smallest within the general fund. It represents less than 1% of total expenditures. Costs included here are primarily equipment purchases. Most capital outlay costs are incurred by other funds.