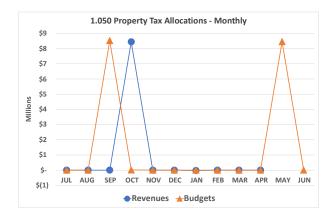

The availability of resources from these revenue categories are subject to change based on the State's future Biennial Budgets.

Property Tax Allocations (1.050) – Property tax allocation primarily consists of reimbursements from the state of Ohio for local taxpayer credits or reductions. The state reduces the local taxpayer's tax bill with a 10% rollback credit, and 2.5% owner-occupied rollback credit, plus a homestead credit for qualifying taxpayers. In fiscal year 2024, approximately 10.4% local residential property taxes will be reimbursed by the state in the form of rollback credits and approximately 4.7% will be reimbursed in the form of qualifying homestead exemption credits.

This revenue category accounts for 3% of planned revenues and 1% of actual YTD revenues, excluding advances.

Receipts for this revenue category are received on a similar schedule to property tax, with one settlement in the first half of the fiscal year, and a second settlement in the second half of the fiscal year.