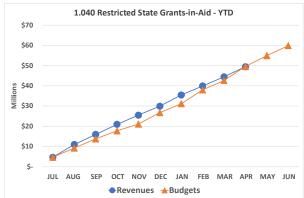

#### **General Fund Revenues Year to Date (Continued)**

Restricted State Grants-in-Aid (1.040) is the portion of state per pupil funding that must be classified as restricted use. This revenue category is primarily made up of Disadvantaged Pupil Impact Aid, which directs resources to economically disadvantaged students, and Student Wellness and Success, which directs resources to supporting the physical, social, emotional, and intellectual needs of students.

The availability of resources from these revenue categories are subject to change based on the State's future Biennial Budgets.

Property Tax Allocations (1.050) – Property tax allocation primarily consists of reimbursements from the state of Ohio for local taxpayer credits or reductions. The state reduces the local taxpayer's tax bill with a 10% rollback credit, and 2.5% owner-occupied rollback credit, plus a homestead credit for qualifying taxpayers. In fiscal year 2024, approximately 10.4% local residential property taxes will be reimbursed by the state in the form of rollback credits and approximately 4.7% will be reimbursed in the form of qualifying homestead exemption credits.