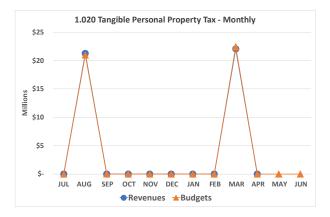

#### **General Fund Revenues Year to Date (Continued)**

Tangible Personal Property Tax (1.020) – This revenue category is also referred to as Public Utility Personal Property Tax. This tax is levied on the assessed value of public utilities including electric, natural gas, and water, excluding municipally owned utilities. This property is taxed at the full voted tax rate, which in tax year 2023 was 76.70 mills. It is distributed twice annually, typically in August and March, by the County.