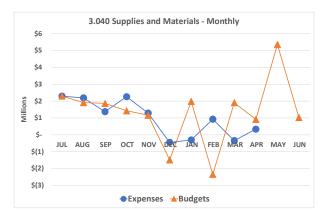

Supplies and Materials (3.040) – This includes costs incurred for classroom supplies, textbooks, library books, electronic goods, food, and maintenance supplies. This expenditure represents 2% of total budgeted expenditures and 2% of actual YTD expenditures.

This expenditure is subject to large month-to-month swings due to accounting adjustments related to purchasing card transactions.