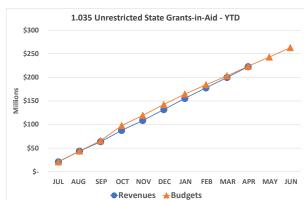

Unrestricted State Grants-in-Aid (1.035) – Unrestricted Aid is the portion of state per-pupil funding that is classified as unrestricted. For fiscal year 2024, the calculated base cost total for the school district is \$270,983,274, of which, the State's share is \$180,868,572 or \$5,533 per pupil.

With the exception of adjustments made during the school year's fall semester, this revenue is received at a steady rate throughout the fiscal year.