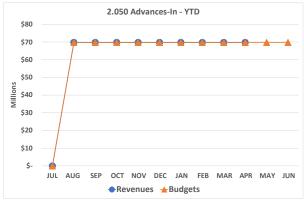

Advances-In (2.050) – This revenue category represents the repayment of an interfund loan made to other funds, by the general fund, in the prior fiscal year. The interfund loan is due to the timing of the receipt of reimbursements in state and federal grant funds as well as to cover budgetary deficits in other funds. Interfund loans are required to be repaid within the next fiscal year. The repayment of prior year advances was as follows:

| Classification                                     | Amount       |
|----------------------------------------------------|--------------|
| Other Local Grants                                 | 727,356      |
| Public School Preschool                            | 137,715      |
| Elementary and Secondary School Emergency Relief   | 56,416,959   |
| Governor's Emergency Education Relief              | 1,103,013    |
| IDEA, Part B Special Education                     | 3,942,283    |
| Vocational Education                               | 490,027      |
| Title I School Improvement Subsidy A               | 1,441,821    |
| Title I School Improvement Subsidy G               | 682,849      |
| Nutrition Education and Training                   | 44,078       |
| Title III - Limited English Proficiency            | 126,135      |
| Refugee Children School Impact Act                 | 364,207      |
| Title IV - Student Support and Academic Enrichment | 3,058,256    |
| Miscellaneous Federal Grant Fund                   | 1,245,138    |
| Total Advance-In                                   | \$69,779,839 |