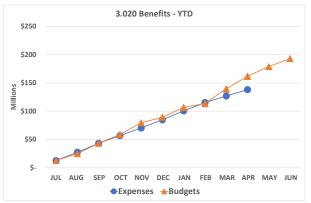

Benefits (3.020) – Includes healthcare, pension, workers' compensation, and other fringe benefits paid by the District on behalf of employees. Benefits represent 26% of budgeted and 27% of actual YTD expenditures. Benefits are expected to grow by 7.06%, as compared to the prior year. This increase is driven primarily by rising healthcare costs and personal service cost growth.