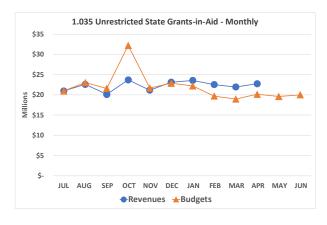

Unrestricted State Grants-in-Aid (1.035) – Unrestricted Aid is the portion of state per-pupil funding that is classified as unrestricted. For fiscal year 2024, the calculated base cost total for the school district is \$270,983,274, of which, the State's share is \$180,868,572 or \$5,533 per pupil.

With the exception of adjustments made during the school year's fall semester, this revenue is received at a steady rate throughout the fiscal year.