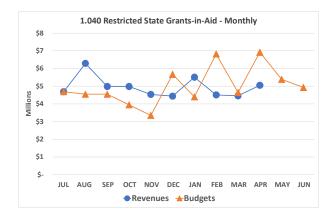

#### **General Fund Revenues Year to Date (Continued)**

Restricted State Grants-in-Aid (1.040) is the portion of state per pupil funding that must be classified as restricted use. This revenue category is primarily made up of Disadvantaged Pupil Impact Aid, which directs resources to economically disadvantaged students, and Student Wellness and Success, which directs resources to supporting the physical, social, emotional, and intellectual needs of students.

The availability of resources from these revenue categories are subject to change based on the State's future Biennial Budgets.

Property Tax Allocations (1.050) – Property tax allocation primarily consists of reimbursements from the state of Ohio for local taxpayer credits or reductions. The state reduces the local taxpayer's tax bill with a 10% rollback credit, and 2.5% owner-occupied rollback credit, plus a homestead credit for qualifying taxpayers. In fiscal year 2024, approximately 10.4% local residential property taxes will be reimbursed by the state in the form of rollback credits and approximately 4.7% will be reimbursed in the form of qualifying homestead exemption credits.