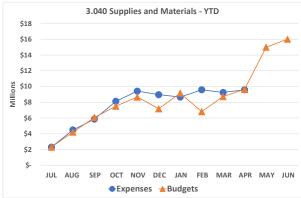

Supplies and Materials (3.040) – This includes costs incurred for classroom supplies, textbooks, library books, electronic goods, food, and maintenance supplies. This expenditure represents 2% of total budgeted expenditures and 2% of actual YTD expenditures.

This expenditure is subject to large month-to-month swings due to accounting adjustments related to purchasing card transactions.