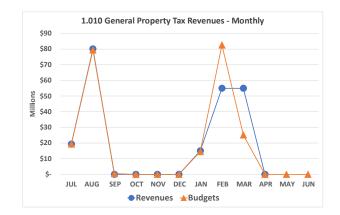

Property Taxes (1.010 & 1.020) – Property tax receipts represent 40% of planned revenues and 45% of actual YTD revenues, excluding advances. Property taxes are levied and assessed on a calendar year basis while the school district fiscal year runs July through June. First half tax collections are received by the school district in the second half of the fiscal year. Second half tax distributions occur in the first half of the following year. The District has received 101% of planned YTD revenues in these categories.

General Property Taxes (1.010) – Class I, residential and agricultural property taxes, and Class II, commercial property taxes, make up this revenue category. For tax year 2023, the Class I rate is 39.03 mills and the Class II rate is 51.93 mills.