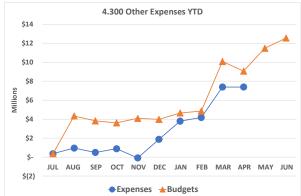

Other Expenses (4.300) – This expenditure includes costs not already included in previously presented expenditures. The largest cost within this group is County auditor and treasurer fees on real property tax collection. The timing of these fees corresponds to the collection of tax revenue. This represents 0% of budgeted and 1% of actual YTD expenditures.