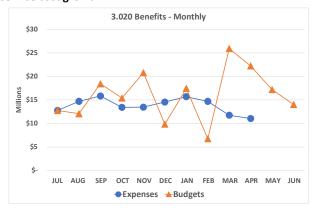

Benefits (3.020) – Includes healthcare, pension, workers' compensation, and other fringe benefits paid by the District on behalf of employees. Benefits represent 26% of budgeted and 27% of actual YTD expenditures. Benefits are expected to grow by 7.06%, as compared to the prior year. This increase is driven primarily by rising healthcare costs and personal service cost growth.