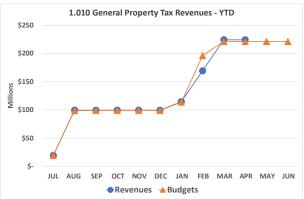

Property Taxes (1.010 & 1.020) – Property tax receipts represent 40% of planned revenues and 45% of actual YTD revenues, excluding advances. Property taxes are levied and assessed on a calendar year basis while the school district fiscal year runs July through June. First half tax collections are received by the school district in the second half of the fiscal year. Second half tax distributions occur in the first half of the following year. The District has received 101% of planned YTD revenues in these categories.

General Property Taxes (1.010) – Class I, residential and agricultural property taxes, and Class II, commercial property taxes, make up this revenue category. For tax year 2023, the Class I rate is 39.03 mills and the Class II rate is 51.93 mills.