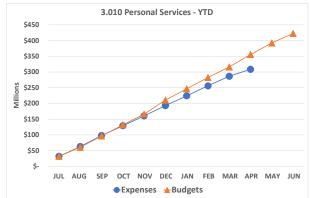

Personal Services (3.010) – Salaries and wages represent 58% of budgeted expenditures, excluding other financing uses, and 59% of actual YTD expenditures. Salaries and wages are scheduled to increase, per negotiated agreement, at a rate of 2.00% in FY24. Actual growth, including new positions and other cost increases, is expected to be 3.71% compared to the previous year.