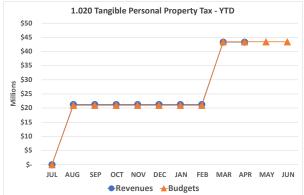

#### **General Fund Revenues Year to Date (Continued)**

Tangible Personal Property Tax (1.020) – This revenue category is also referred to as Public Utility Personal Property Tax. This tax is levied on the assessed value of public utilities including electric, natural gas, and water, excluding municipally owned utilities. This property is taxed at the full voted tax rate, which in tax year 2023 was 76.70 mills. It is distributed twice annually, typically in August and March, by the County.