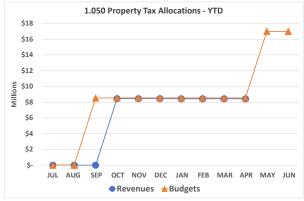

The availability of resources from these revenue categories are subject to change based on the State's future Biennial Budgets.

Property Tax Allocations (1.050) – Property tax allocation primarily consists of reimbursements from the state of Ohio for local taxpayer credits or reductions. The state reduces the local taxpayer's tax bill with a 10% rollback credit, and 2.5% owner-occupied rollback credit, plus a homestead credit for qualifying taxpayers. In fiscal year 2024, approximately 10.4% local residential property taxes will be reimbursed by the state in the form of rollback credits and approximately 4.7% will be reimbursed in the form of qualifying homestead exemption credits.

This revenue category accounts for 3% of planned revenues and 1% of actual YTD revenues, excluding advances.

Receipts for this revenue category are received on a similar schedule to property tax, with one settlement in the first half of the fiscal year, and a second settlement in the second half of the fiscal year.