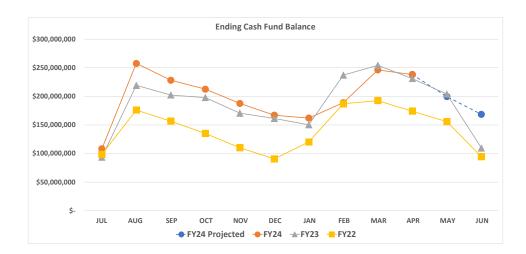

#### **General Fund Cash Flow Analysis**

As of April 30, 2024, the General Fund's fund cash balance is \$238,053,968 and unencumbered fund cash balance is \$210,966,146.

| General Fund Cash Flow Analysis            |               |
|--------------------------------------------|---------------|
| Beginning Fund Cash Balance, July 1        | \$109,516,971 |
| Total Revenues and Other Financing Sources | 659,196,289   |
| Total Expenditures                         | -530,659,292  |
| Revenues over Expenditures                 | 128,536,997   |
| Ending Fund Cash Balance, April 30         | 238,053,968   |
| Encumbrances                               | -27,087,822   |
| Unencumbered Fund Cash Balance, April 30   | \$210,966,146 |