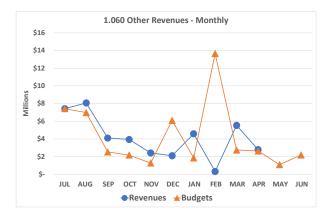

Other Revenues (1.060) – Revenues not previously included in other categories are included here. This category is comprised of tuition, fees, investment income, rental income, unrestricted gifts, reimbursements, and others. This revenue category accounts for 8% of planned revenues and 7% of actual YTD revenues, excluding advances. Other revenues typically have a large degree of month-to-month fluctuation due to irregular and unpredictable receipt dates. The school district's largest sources of other revenue are State Medicaid reimbursements and tuition adjustments applied to the State Foundation Formula.