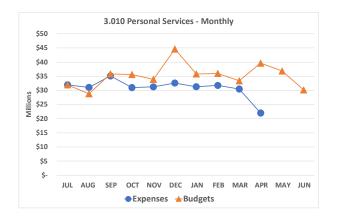

Personal Services (3.010) – Salaries and wages represent 58% of budgeted expenditures, excluding other financing uses, and 59% of actual YTD expenditures. Salaries and wages are scheduled to increase, per negotiated agreement, at a rate of 2.00% in FY24. Actual growth, including new positions and other cost increases, is expected to be 3.71% compared to the previous year.