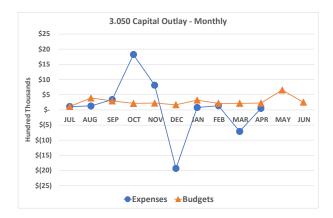

#### **General Fund Expenditures Year to Date (Continued)**

Capital Outlay (3.050) – This expenditure is the smallest within the general fund. It represents less than 1% of total expenditures. Costs included here are primarily equipment purchases. Most capital outlay costs are incurred by other funds.