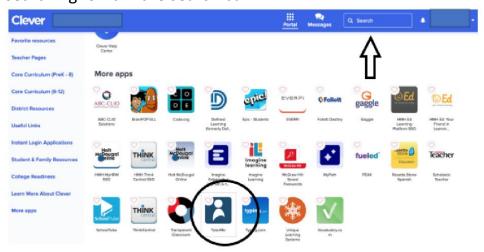

1. Log into Clever and Select TutorMe by either clicking on the icon or searching for it in the search bar.

2. From there you can Request a Live Tutor or Submit a Writing Assignment.

- 3. If you are looking for a live tutor, you will be prompted to select the grade, subject, and skills you need help with.
- 4. After picking your selection you will be able to schedule a live tutoring session.