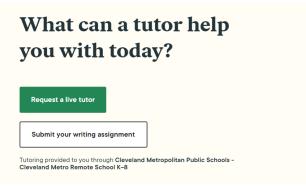

1. Log into Clever and Select TutorMe by either clicking on the icon or searching for it in the search bar.

2. From there you can Request a Live Tutor or Submit a Writing Assignment.

- 3. If you are looking for a live tutor, you will be prompted to select the grade, subject, and skills you need help with.
- 4. After picking your selection you will be able to schedule a live tutoring session.