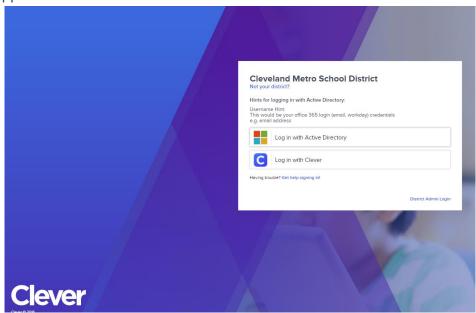

## Clever Login Instructions Integration Services 8-9-18

 You would first want to navigate to the following URL: https://clever.com/in/cmsd
 Or

The CMSD homepage: <a href="http://www.clevelandmetroschools.org/">http://www.clevelandmetroschools.org/</a>

a. If you choose to log directly into Clever using the first URL above the following will appear

- 2. Click on "Log in with Active Directory" and enter in the students or teachers office 365 username and password. Same as email username and password
  - a. Staff username typically: <a href="mailto:first.last@clevelandmetroschools.org">first.last@clevelandmetroschools.org</a>