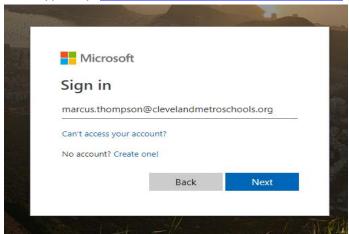

a. If you choose to log directly into Clever using the first URL above the following will appear

- 2. Click on "Log in with Active Directory" and enter in the students or teachers office 365 username and password. Same as email username and password
  - a. Staff username typically: <a href="mailto:first.last@clevelandmetroschools.org">first.last@clevelandmetroschools.org</a>