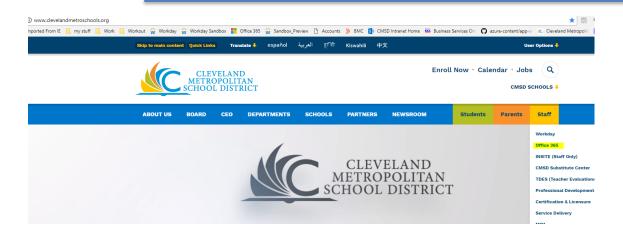

3. You will then be logged into Clever and see a list of applications you can click to log into. Click on the application of your choosing and you will be granted access.

- 4. If you log in via the homepage or Office 365, you would navigate to the CMSD homepage and mouse over staff and select Office 365 or navigate directly to Office 365
  - a. Homepage = <a href="http://www.clevelandmetroschools.org/">http://www.clevelandmetroschools.org/</a>
  - b. Office 365 = <a href="https://login.microsoftonline.com">https://login.microsoftonline.com</a>