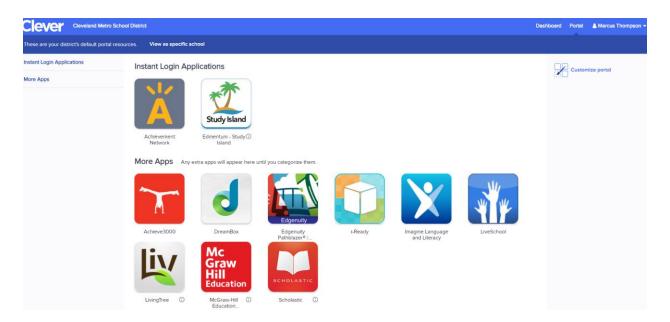

## Other Archieved W2 and Pay Slips (ES W... calendly Clever Clever Cloze App

7. Once you select Clever you will be logged into Clever where there will be a listing of all Clever SSO apps available to you.