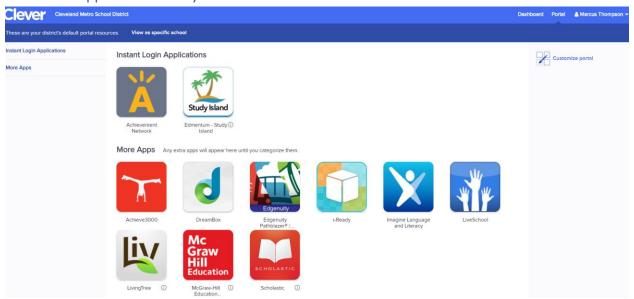

## Other Archieved W2 and Pay Slips (ES W... calendly Clever Clever Cloze App

7. Once you select Clever you will be logged into Clever where there will be a listing of all Clever SSO apps available to you.