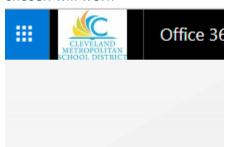

6. After logging in you will reach the Office 365 home page, at the top left hand corner of this page you will see an icon that looks like 3 rows of small squares. Click on that icon and then select, the blue link that says all apps. The list will then expand and you should see an icon for Clever in this listing.\*\*\*There may be more than one Clever Icon, any chosen will work \*\*\*\*