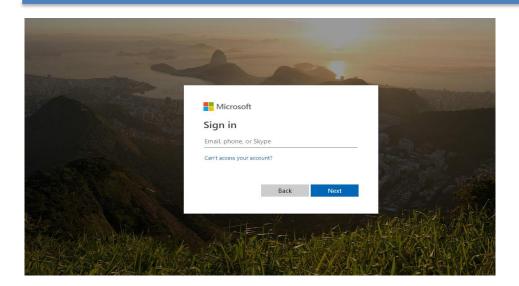

3. You will then be logged into Clever and see a list of applications you can click to log into. Click on the application of your choosing and you will be granted access.

- 4. If you log in via the homepage or Office 365, you would navigate to the CMSD homepage and mouse over staff and select Office 365 or navigate directly to Office 365
  - a. Homepage = <a href="http://www.clevelandmetroschools.org/">http://www.clevelandmetroschools.org/</a>
  - b. Office 365 = <a href="https://login.microsoftonline.com">https://login.microsoftonline.com</a>

- Once you select Office 365 or if you went directly to the Office 365 login page. You would want to login with your username and password. Same as email username and password
  - a. Staff username typically: <a href="mailto:first.last@clevelandmetroschools.org">first.last@clevelandmetroschools.org</a>